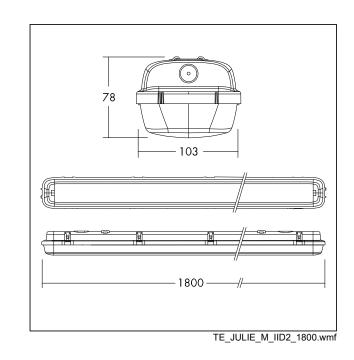

## <JULIE 1800 LED IP65 8600 840 E3

## Moisture-proof diffuser luminaire

An IP65 rated LED luminaire for high quality low energy lighting in wet, dusty environments. High quality opal polycarbonate (UV stabilised) diffuser ensures uniform lighting without visible spots. High efficacy, up to 60% energy saving compared with T8 fluorescent. The traditional design gives an aesthetically pleasing appearance – ideal for point for point replacement on refurbishment projects. 3h emergency light.

Body: polycarbonate Diffuser: opal polycarbonate (UV stabilised) Brackets: stainless steel Weight: 2,6 kg

THORNCC

96631144