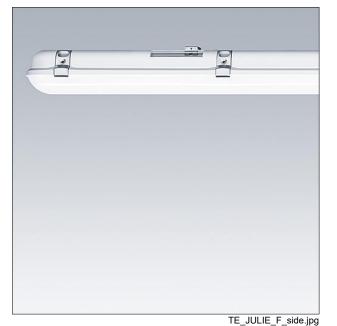

## Moisture-proof diffuser luminaire

An IP65 rated LED luminaire for high quality low energy lighting in wet, dusty environments. High quality opal polycarbonate (UV stabilised) diffuser ensures uniform lighting without visible spots. High efficacy, up to 60% energy saving compared with T8 fluorescent. The traditional design gives an aesthetically pleasing appearance – ideal for point for point replacement on refurbishment projects. 3h emergency light.

Body: polycarbonate Diffuser: opal polycarbonate (UV stabilised) Brackets: stainless steel Weight: 2,6 kg

THORNCC

96631144