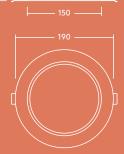

# Reliable and adaptable, Sharon Vario is perfectly suited to everyday needs

- A compact recessed LED downlight with switchable light colour: choose between warm white (3000K), cool white (4000K) and daylight (5700K) to suit application use
- Beam angle 95°
- High colour rendering and uniform light surface with no shadowing
- Integrated electronic dimmable LED driver suitable with trailing edge and universal dimmers\*
- Two sizes available: 8 W with 90 95 mm cut-out and 16 W with 160 - 170 mm cut-out