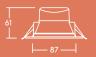

# Reliable and adaptable, Sharon Vario is perfectly suited to everyday needs

- A compact recessed LED downlight with switchable light colour: choose between warm white (3000K), cool white (4000K) and daylight (5700K) to suit application use
- Beam angle 95°
- High colour rendering and uniform light surface with no shadowing
- Integrated electronic dimmable LED driver suitable with trailing edge and universal dimmers\*
- Two sizes available: 8 W with 90 95 mm cut-out and 16 W with 160 - 170 mm cut-out