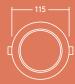

# Reliable and adaptable, Sharon Vario is perfectly suited to everyday needs

- A compact recessed LED downlight with switchable light colour: choose between warm white (3000K), cool white (4000K) and daylight (5700K) to suit application use
- Beam angle 95°
- High colour rendering and uniform light surface with no shadowing
- Integrated electronic dimmable LED driver suitable with trailing edge and universal dimmers\*
- Two sizes available: 8 W with 90 95 mm cut-out and 16 W with 160 - 170 mm cut-out