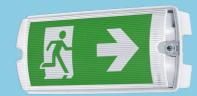

- Automatic self-tests to ensure functionality
- Based on the latest technology with lithium iron phosphate battery (LiFePO4) for 3h emergency operation
- With four pictograms included one product gives you the versatility to choose the direction you need
- Operation mode: maintained or nonmaintained
- Mounting on Ceiling or Wall
- Viewing range 20 m