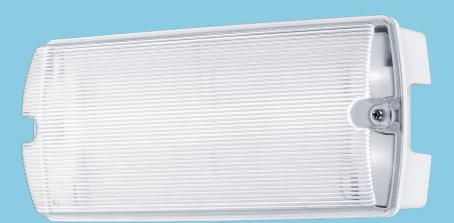

## SelfTest Emergency **Bulkhead**

Ideal for: Residential, food and non-food retail, general circulation, corridors, office/meeting rooms, schools/universities and warehouses

Reliable and ever-present, Sam will show you the way through the dark.

- Automatic self-tests to ensure functionality
- Based on the latest technology with lithium iron phosphate battery (LiFePO4) for 3h emergency operation
- With four pictograms included one product gives you the versatility to choose the direction you need
- Operation mode: maintained or nonmaintained
- Mounting on Ceiling or Wall
- Viewing range 20 m