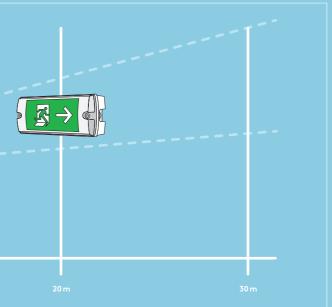

- Automatic self-tests to ensure functionality
- Based on the latest technology with lithium iron phosphate battery (LiFePO4) for 3h emergency operation
- With four pictograms included one product gives you the versatility to choose the direction you need
- Operation mode: maintained or nonmaintained
- Mounting on Ceiling or Wall
- Viewing range 20 m

Planning recommendation

|       | $\longleftrightarrow$ |      |
|-------|-----------------------|------|
|       | 0.5lx                 |      |
| 2.0 m | 3.5                   | 8.8  |
| 2.5 m | 3.8                   | 9.6  |
| 3.0 m | 4.0                   | 10.3 |
| 3.5 m | 4.1                   | 10.8 |
| 4.0 m | 4.2                   | 11.2 |
| 4.5 m | 4.3                   | 11.6 |
|       | 1lx                   |      |
| 2.0 m | 2.8                   | 7.1  |
| 2.5 m | 2.9                   | 7.6  |
| 3.0 m | 3.0                   | 8.0  |
| 3.5 m | 3.0                   | 8.3  |
| 4.0 m | 2.9                   | 8.5  |
| 4.5 m | 2.7                   | 8.6  |