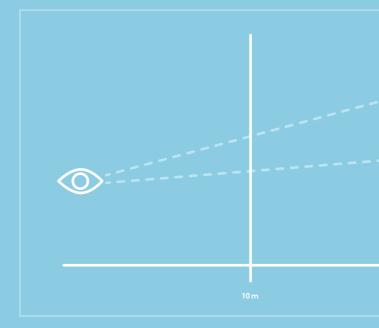

Planning recommendation

|       | $\longleftrightarrow$ |      |
|-------|-----------------------|------|
|       | 0.5lx                 |      |
| 2.0 m | 3.5                   | 8.8  |
| 2.5 m | 3.8                   | 9.6  |
| 3.0 m | 4.0                   | 10.3 |
| 3.5 m | 4.1                   | 10.8 |
| 4.0 m | 4.2                   | 11.2 |
| 4.5 m | 4.3                   | 11.6 |
|       | 1lx                   |      |
| 2.0 m | 2.8                   | 7.1  |
| 2.5 m | 2.9                   | 7.6  |
| 3.0 m | 3.0                   | 8.0  |
| 3.5 m | 3.0                   | 8.3  |
| 4.0 m | 2.9                   | 8.5  |
| 4.5 m | 2.7                   | 8.6  |