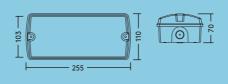

## SelfTest Emergency

**Bulkhead** 

Ideal for: Residential, food and non-food retail, general circulation, corridors, office/meeting rooms, schools/universities and warehouses

Reliable and ever-present, Sam will show you the way through the dark.

- Automatic self-tests to ensure functionality
- Based on the latest technology with lithium iron phosphate battery (LiFePO4) for 3h emergency operation
- With four pictograms included one product gives you the versatility to choose the direction you need
- Operation mode: maintained or nonmaintained
- Mounting on Ceiling or Wall
- Viewing range 20 m