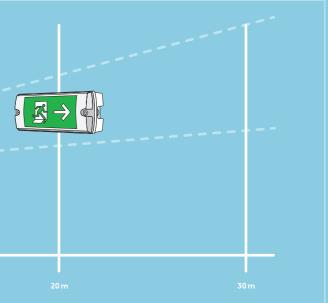

- Automatic self-tests to ensure functionality
- Based on the latest technology with lithium iron phosphate battery (LiFePO4) for 3h emergency operation
- With four pictograms included one product gives you the versatility to choose the direction you need
- Operation mode: maintained or nonmaintained
- Mounting on Ceiling or Wall
- Viewing range 20 m

**Planning recommendation** 

|       | $\leftrightarrow$ |      |
|-------|-------------------|------|
|       | 0.5lx             |      |
| 2.0 m | 3.5               | 8.8  |
| 2.5 m | 3.8               | 9.6  |
| 3.0 m | 4.0               | 10.3 |
| 3.5 m | 4.1               | 10.8 |
| 4.0 m | 4.2               | 11.2 |
| 4.5 m | 4.3               | 11.6 |
|       | 1lx               |      |
| 2.0 m | 2.8               | 7.1  |
| 2.5 m | 2.9               | 7.6  |
| 3.0 m | 3.0               | 8.0  |
| 3.5 m | 3.0               | 8.3  |
| 4.0 m | 2.9               | 8.5  |
| 4.5 m | 2.7               | 8.6  |