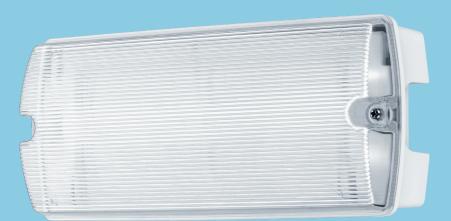

## SelfTest Emergency

**Bulkhead** 

Ideal for: Residential, food and non-food retail, general circulation, corridors, office/meeting rooms, schools/universities and warehouses

Reliable and ever-present, Sam will show you the way through the dark.