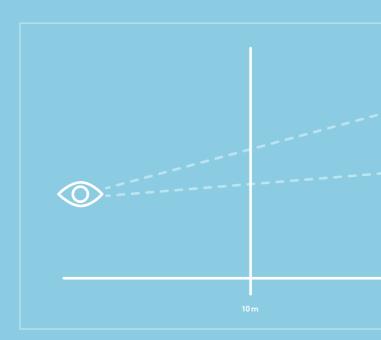

- Automatic self-tests to ensure functionality
- Based on the latest technology with lithium iron phosphate battery (LiFePO4) for 3h emergency operation
- With four pictograms included one product gives you the versatility to choose the direction you need
- Operation mode: maintained or nonmaintained
- Mounting on Ceiling or Wall
- Viewing range 20 m

**Planning recommendation** 

|       | $\leftrightarrow$ |      |
|-------|-------------------|------|
|       | 0.5lx             |      |
| 2.0 m | 3.5               | 8.8  |
| 2.5 m | 3.8               | 9.6  |
| 3.0 m | 4.0               | 10.3 |
| 3.5 m | 4.1               | 10.8 |
| 4.0 m | 4.2               | 11.2 |
| 4.5 m | 4.3               | 11.6 |
|       | 1lx               |      |
| 2.0 m | 2.8               | 7.1  |
| 2.5 m | 2.9               | 7.6  |
| 3.0 m | 3.0               | 8.0  |
| 3.5 m | 3.0               | 8.3  |
| 4.0 m | 2.9               | 8.5  |
| 4.5 m | 2.7               | 8.6  |