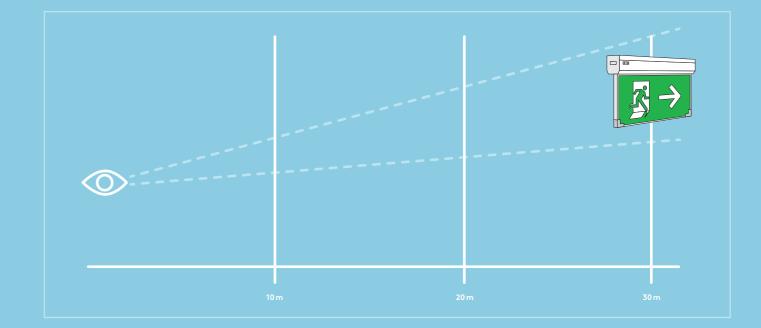

choose the direction you need (ability to be double-sided)

- Operation mode: maintained or non maintained
- Mounting on Ceiling or Wall, 90°
- Viewing range 30 m