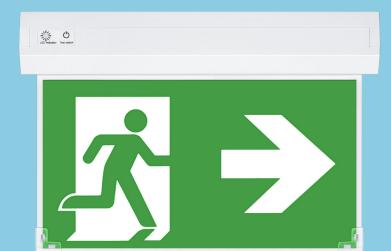

# Reliable and ever-present, Nina will show you the way out.

- Based on the latest technology with lithium iron phosphate battery (LiFePO4) for 3h emergency operation
- With four pictograms included one product gives you the versatility to

choose the direction you need (ability to be double-sided)

- Operation mode: maintained or non maintained
- Mounting on Ceiling or Wall, 90°
- Viewing range 30 m