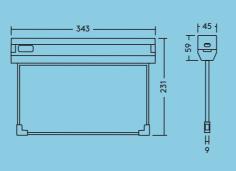

choose the direction you need (ability to be double-sided)

- Operation mode: maintained or non maintained
- Mounting on Ceiling or Wall, 90°
- Viewing range 30 m