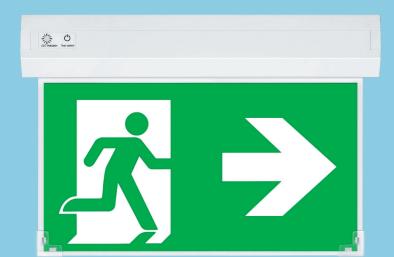

## SelfTest Exit Sign

Residential, food and non-food retail, general circulation, corridors, office/meeting rooms, schools/universities and warehouses

## Reliable and ever-present, Nina will show you the way out.

- Automatic self-tests to ensure functionality (includes option to change to manual test)
- Based on the latest technology with lithium iron phosphate battery (LiFePO4) for 3h emergency operation
- With four pictograms included one product gives you the versatility to

- choose the direction you need (ability to be double-sided)
- Operation mode: maintained or non maintained
- Mounting on Ceiling or Wall, 90°
- Viewing range 30 m