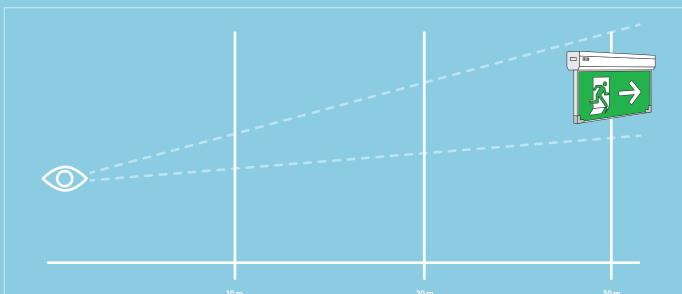

- choose the direction you need (ability to be double-sided)
- Operation mode: maintained or non maintained
- Mounting on Ceiling or Wall, 90°
- Viewing range 30 m