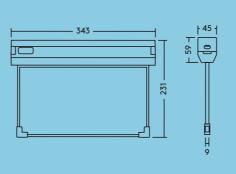

- choose the direction you need (ability to be double-sided)
- Operation mode: maintained or non maintained
- Mounting on Ceiling or Wall, 90°
- Viewing range 30 m