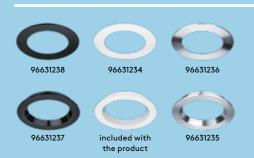

# Ordering guide

| Description                              | Wt (kg) | SAP Code |
|------------------------------------------|---------|----------|
| CHLOE VAR LED 90 800 830/42/57 DIM WH FP | 0.55    | 96631233 |
| CHLOE VAR TRIM WH FLAT                   | 0.03    | 96631234 |
| CHLOE VAR TRIM SR REBATED                | 0.05    | 96631235 |
| CHLOE VAR TRIM SR FLAT                   | 0.03    | 96631236 |
| CHLOE VAR TRIM BK REBATED                | 0.05    | 96631237 |
| CHLOE VAR TRIM BK FLAT                   | 0.03    | 96631238 |