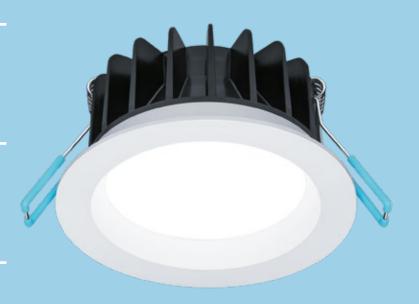

# **Meet Chloe Vario**

Versatile and durable, Chloe Vario blends in a wide range of applications

- A slim ceiling recessed LED downlight with switchable light colour: choose between warm white (3000 K), cool white (4200 K) and daylight (5700 K) to suit application use
- Beam angle 95°
- High colour rendering and uniform light surface with no shadowing
- External electronic: dimmable LED driver suitable with trailing edge and universal dimmers\*
- Thermally optimised aluminium body
- Fitted with flex and plug
- Interchangeable trim rings available separately

#### Material/Finish

Body: Aluminium Trim: Metal, white