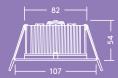

### Installation/Mounting

 Chloe Vario LED can be installed into a wide range of ceiling types of 2–20 mm thickness