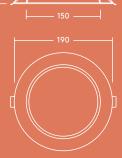

## Reliable and adaptable, Sharon Vario is perfectly suited to everyday needs

- A compact recessed LED downlight with switchable light colour: choose between warm white (3000K), cool white (4200K) and daylight (5700K) to suit application use
- Beam angle 95°
- High colour rendering and uniform light surface with no shadowing
- Integrated electronic dimmable LED driver suitable with trailing edge and universal dimmers\*
- Two sizes available: 8 W with 90 95 mm cut-out and 16 W with 160 - 170 mm cut-out

### Installation/Mounting

 Sharon Vario LED can be installed into a wide range of ceiling types of 2–20 mm thickness