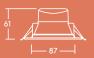

## Reliable and adaptable, Sharon Vario is perfectly suited to everyday needs

- A compact recessed LED downlight with switchable light colour: choose between warm white (3000K), cool white (4200K) and daylight (5700K) to suit application use
- Beam angle 95°
- High colour rendering and uniform light surface with no shadowing
- Integrated electronic dimmable LED driver suitable with trailing edge and universal dimmers\*
- Two sizes available: 8 W with 90 95 mm cut-out and 16 W with 160 - 170 mm cut-out

## Ordering guide

| Description                              | Wt (kg) | SAP Code |
|------------------------------------------|---------|----------|
| SHARON VAR LED 90 800 830/40/57 DIM FP   | 0.25    | 96649647 |
| SHARON VAR LED 160 1600 830/40/57 DIM FP | 0.50    | 96649648 |