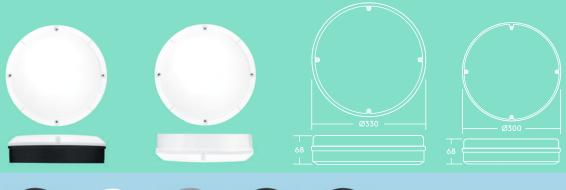

#### Installation/Mounting

#### Material/Finish Body: Polycarbonate

Diffuser: Polycarbonate

- Suitable for wall or ceiling mounting
- Quick and easy installation
- Suitable for BESA fixing

## Ordering guide

| Description                       | Wt (kg) | WH       | BLK      | SIL      |
|-----------------------------------|---------|----------|----------|----------|
| LARA LED 300 1200 840             | 1.1     | 96666105 | 96666106 |          |
| LARA LED 300 1200 840 E2 T/SWITCH | 1.2     | 96648321 | 96648322 |          |
| LARA LED 330 1900 840             | 1.3     | 96629752 |          |          |
| LARA LED 330 1900 840 MWS         | 1.3     | 96629754 |          |          |
| Accessories                       |         |          |          |          |
| LARA BEZEL TRIM LARGE 300         | 0.2     | 96666122 | 96666124 | 96630073 |
| LARA BEZEL TRIM X-LARGE 330       | 0.3     | 96630071 |          | 96630072 |
| LARA EYELID TRIM LARGE 300        | 0.3     |          | 96666126 |          |
| LARA EYELID GRILLE TRIM LARGE 300 | 0.3     |          | 96666128 |          |