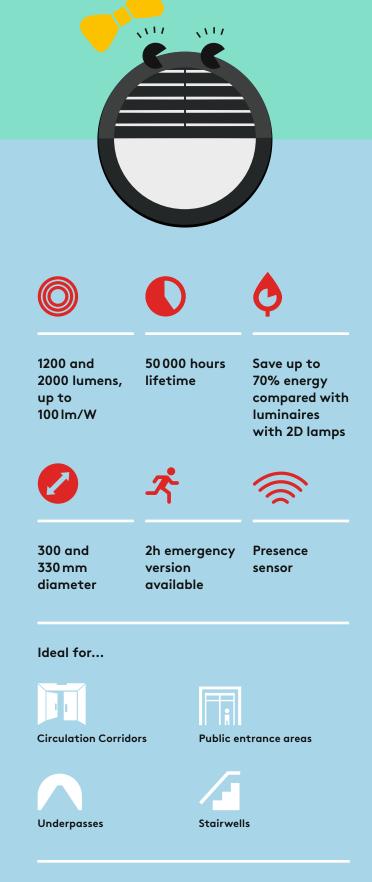

### Meet Lara

Sporting many different looks, Lara is the ultimate choice for a range of indoor and outdoor settings

- 1200 lm LED and 2000 lm LED (direct replacement for 1×28 W 2D)
- Frosted diffuser ensures a homogeneous light effect and visual comfort
- Sealed to IP65 for protected exterior applications
- Robust construction tested up to IK08 impact resistance
- Optional trim accessories in 3 designs (bezel, eyelid and eyelid grille) and 3 colours (black, white and silver)
- 2 Colours: white (RAL 9003) and black (RAL 9011)
- Optional: microwave presence sensor maximising the energy saving potential

#### Light source information

- 2000lm (20W), 1200lm (13W), up to 100lm/W
- 4000K neutral white LED
- Lifetime 50 000 hours (@L70B50, Ta 25 °C)
- CRI 80

Eyelid grille trim

#### Presence sensor

Lara's microwave sensor option will ensure that light is only delivered when needed. The motion detection range and time duration is fully adjustable, with the additional benefit of a daylight sensor for illuminance levels between 2 and 50 lux.

#### Specification

- Class II electrical
- IP65
- IK08
- ENEC certified driver