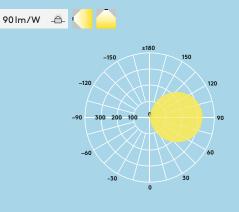

# Lighting distribution

#### Lara 1200 lm

cd/klm ULOR: 50% DLOR: 50% LOR: 100%