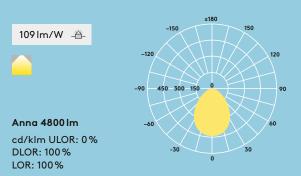

4800, 3600, 1800 lm, up to 109 lm/W 1196 × 596 mm 1196 × 296 mm 596 × 596 mm 596 × 296 mm

UGR < 19: gentle, soft and glarefree lighting for office applications IP44 (from below): Splash resistant for hassle-free cleaning

## Lighting distribution

## Light source information

- 4000K
- 1196×596: 4800 lm/44W
- 1196×296: 3600 lm/36W - 596×596: 3600 lm/36W
- 596×296: 1800 lm/18W
- 50 000 hours rated life (@L80, Ta 25°C)
- CRI80
- MacAdam (initial): 4 step
- UGR < 19