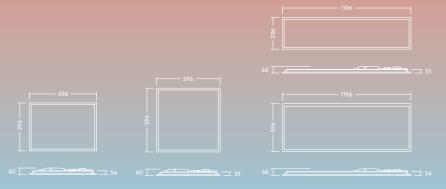

4800, 3600, 1800 lm, up to 109 lm/W 1196 × 596 mm 1196 × 296 mm 596 × 596 mm 596 × 296 mm

UGR < 19: gentle, soft and glarefree lighting for office applications IP44 (from below): Splash resistant for hassle-free cleaning