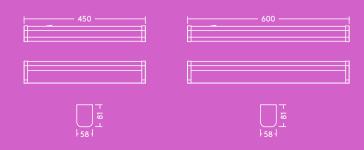

## Meet Elsa

Splash resistant, practical and attractive at the same time, Elsa takes care of your looks

- Bathroom mirror luminaire with an elegant and timeless design
- Opal diffuser ensuring visual comfort and a fully homogeneous illumination
- Integrated on/off switch
- Tool-free wiring for quick installation
- 2 lengths: 600 mm with 1200 lm and 450 mm with 800 lm
- Presence sensor options available

## Installation/Mounting

- Suitable for surface mounting
- Tool-free wiring with push terminal
- Sufficient space at the back of the batten for excess cable

### Material/Finish

Body: Aluminum, white finish (RAL9016) Diffuser: PC, opal End cap: PC, white finish (RAL9016)