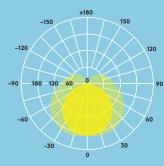

ks

- Bathroom mirror luminaire with an elegant and timeless design
- Opal diffuser ensuring visual comfort and a fully homogeneous illumination
- Integrated on/off switch
- Tool-free wiring for quick installation
- 2 lengths: 600 mm with 1200 lm and 450 mm with 800 lm
- Presence sensor options available







800 lm and 1200 lm, 100 lm/W IP44: splash resistant

3000 K warm white or 4000 K neutral white







IK06 rated impact resistance

Presence sensor optional 50 000 hours lifetime

Ideal for...



**Wash Rooms** 

## Light source information

- 800 lm (8W) & 1200 lm (12W); 100 lm/W
- Color temperatures: 3000 K and 4000 K
- Life time 50 000 hours (@L70, Ta 25°C)
- CRI ≥80
- McAdam (initial): 6 step





## Lighting distribution

#### Elsa 800 lm

cd/klm ULOR: 0% DLOR: 78% LOR: 22%





## Ordering guide

| Description                  | Wt. (kg) | Cat. No.   |
|------------------------------|----------|------------|
| ELSA LED 600 1200 840 WH     | 0.8      | EL1200Z4K  |
| ELSA LED 600 1200 830 WH     | 0.8      | EL1200Z3K  |
| ELSA LED 600 1200 840 MWS WH | 0.8      | EL1200ZM4K |
| ELSA LED 600 1200 830 MWS WH | 0.8      | EL1200ZM3K |
| ELSA LED 450 800 840 WH      | 0.6      | EL800Z4K   |
| ELSA LED 450 800 830 WH      | 0.6      | EL800Z3K   |
| ELSA LED 450 800 840 MWS WH  | 0.6      | EL800ZM4K  |
| ELSA LED 450 800 830 MWS WH  | 0.6      | EL800ZM3K  |

830-3000K, 840-4000K

## Installation/Mounting

- Suitable for surface mounting
- Tool-free wiring with push terminal
- Sufficient space at the back of the batten for excess cable

### Material/Finish

Body: